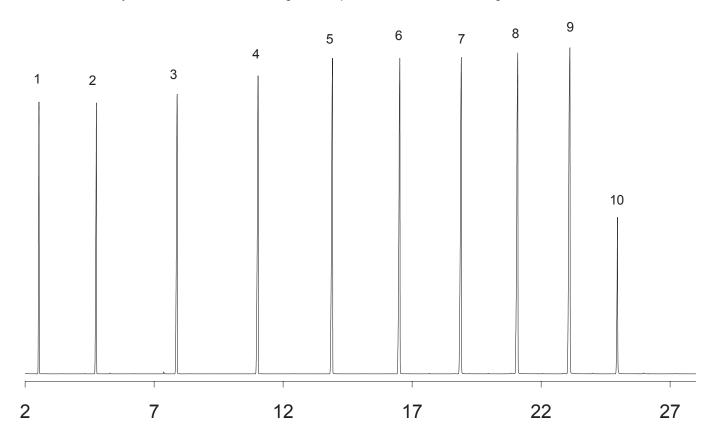

## **Even Carbon FAMES**

Column: Zebron ZB-5

**Dimensions:** 30m x 0.25mm x 0.25µm

**Order No.:** 7HG-G002-11

Injection: Split 20:1 @ 280°C, 0.2µL **Carrier Gas:** Constant Flow Helium1.1mL/min

MS @ 280°C

**Oven Program:** 100°C for 2 min to 280 at 8°C/min for 5min.

**Detector:** Sample:

1. Methyl Caproate 2. Methyl Caprylate 3. Methyl Caprate

4. Methyl Laurate 5. Methyl Myristate 6. Methyl Palmitate 7. Methyl Stearate 8. Methyl Arachidate 9. Methyl Behenate

10. Methyl Lignocerate

Analyte concentrations were 11.1mg/mL except for 10 which was at 3.47mg/mL. **Notes:** 

www.phenomenex.com

Phenomenex products are available worldwide. For the distributor in your country, contact Phenomenex USA, International Department by telephone, fax or e-mail: international@phenomenex.com.